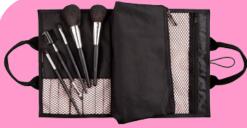

Cosmetic Display Tray

Finishing Spray

- CC Creams: Very Light, Light-to Medium, Medium-to-Deep, Deep, & Very Deep
- Skindinävia Finishing Spray
- **Translucent Powder**
- Intense Moisturizing Cream & Oil-Free Hydrating Gel
- Botanicals Set in Formula 2
- TimeWise Volu-Firm Repair Set
- Clear Proof; the Go set
- One of each Lip Gloss
- **Brush Collection and all Ala Carte Brushes**
- 2 Cosmetic Display Trays (Section 2 Item 017364)
  - Filled with Eye and Cheek Colors for Demo
  - When funds allow, build another set for Display Only.