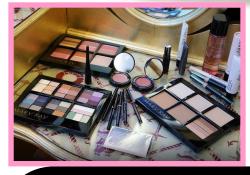

Cosmetic Display Tray

Finishing Spray

- CC Creams: Very Light, Light-to Medium, Medium-to-Deep, Deep, & Very Deep
- Skindinävia Finishing Spray
- **Translucent Powder**
- Intense Moisturizing Cream & Oil-Free Hydrating Gel
- Botanicals Set in Formula 2
- TimeWise Volu-Firm Repair Set
- Clear Proof; the Go set
- One of each Lip Gloss
- **Brush Collection and all Ala Carte Brushes**
- 2 Cosmetic Display Trays (Section 2 Item 017364)
  - Filled with Eye and Cheek Colors for Demo
  - When funds allow, build another set for Display Only.