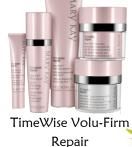

Cosmetic Display Tray

Finishing Spray

- CC Creams: Very Light, Light-to Medium, Medium-to-Deep, Deep, & Very Deep
- Skindinävia Finishing Spray
- **Translucent Powder**
- Intense Moisturizing Cream & Oil-Free Hydrating Gel
- **Botanicals Set in Formula 2**
- TimeWise Volu-Firm Repair Set
- Clear Proof; the Go set
- One of each Lip Gloss
- 2 Cosmetic Display Trays (Section 2 Item 017364)
  - Filled with Eye and Cheek Colors for Demo
  - When funds allow, build another set for Display Only.