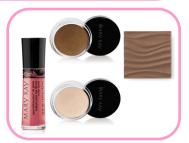

## **SECTION 1 ITEMS:**

In individual bags, fill and label as follows: (May use Ziploc baggies. Your Director recommends Section 2 item Mesh Zip Bag 033942)

- Ivory Matte & Luminous TimeWise Foundations 1-7
- Beige Matte & Luminous TimeWise Foundations 1-8
- Bronze Matte & Luminous TimeWise Foundations 1-7
- Full Coverage Concealers: Ivory 1& 2, Beige 1 & 2, Bronze 1 & 2, & Yellow
- **All Mineral Powder Foundations**
- All Endless Performance Crème-to-Powder Foundations
- Dash Out the Door:
  - **Light to Medium Bronzing Powder**
  - Cream Eye Shadows in Iced Coca and Beach Blonde
  - Lip Gloss in Rich Spice, Fancy Nancy, and Beach Bronze
  - **Black Ultimate Mascara**