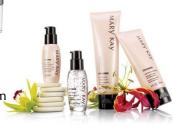

- Satin Hands Set
- Satin Lips Set
- Miracle Set
  - ◆ 3-in-1 Cleanser: Dry to Normal & Combination to Oily
  - ◆ Age-Fighting Moisturizer: Dry to Normal & Combination to Oily
  - Day/Night Solution
- Microdermabrasion Plus Set
- TW Replenishing Serum+C