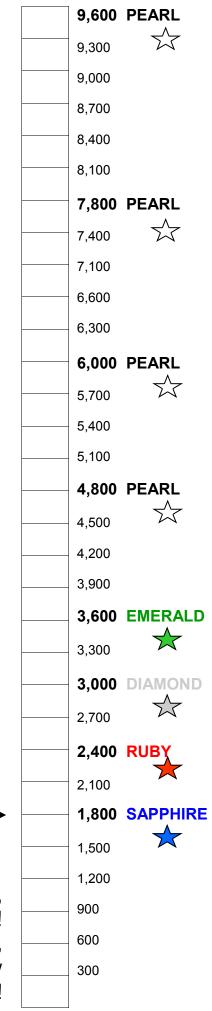

# WOW! Unit Consultant Planner 2014-2015

Anything is Possible! Racing to RED...\$elling to STAR!

**Back to Cadillac!** 

| JULY 2014 GOALS |               |                                                                                                                                                                                                                                                                                                                                                                                                                                                                                                                                                                                                                                                                                                                                                                                                                                                                                                                                                                                                                                                                                                                                                                                                                                                                                                                                                                                                                                                                                                                                                                                                                                                                                                                                                                                                                                                                                                                                                                                                                                                                                                                                |                                |                                                           | Personal Retail Sales Goal: |             |              |  |
|-----------------|---------------|--------------------------------------------------------------------------------------------------------------------------------------------------------------------------------------------------------------------------------------------------------------------------------------------------------------------------------------------------------------------------------------------------------------------------------------------------------------------------------------------------------------------------------------------------------------------------------------------------------------------------------------------------------------------------------------------------------------------------------------------------------------------------------------------------------------------------------------------------------------------------------------------------------------------------------------------------------------------------------------------------------------------------------------------------------------------------------------------------------------------------------------------------------------------------------------------------------------------------------------------------------------------------------------------------------------------------------------------------------------------------------------------------------------------------------------------------------------------------------------------------------------------------------------------------------------------------------------------------------------------------------------------------------------------------------------------------------------------------------------------------------------------------------------------------------------------------------------------------------------------------------------------------------------------------------------------------------------------------------------------------------------------------------------------------------------------------------------------------------------------------------|--------------------------------|-----------------------------------------------------------|-----------------------------|-------------|--------------|--|
| - and           | 19-           |                                                                                                                                                                                                                                                                                                                                                                                                                                                                                                                                                                                                                                                                                                                                                                                                                                                                                                                                                                                                                                                                                                                                                                                                                                                                                                                                                                                                                                                                                                                                                                                                                                                                                                                                                                                                                                                                                                                                                                                                                                                                                                                                |                                | 'if I can,'<br>and replace<br>, I must.' "<br>ary Kay Ash | Date                        | Sales Total | Sales Needed |  |
|                 | N.            |                                                                                                                                                                                                                                                                                                                                                                                                                                                                                                                                                                                                                                                                                                                                                                                                                                                                                                                                                                                                                                                                                                                                                                                                                                                                                                                                                                                                                                                                                                                                                                                                                                                                                                                                                                                                                                                                                                                                                                                                                                                                                                                                | belie                          | ve                                                        |                             |             |              |  |
| DAILY           | AFFIRMATIC    | DN:                                                                                                                                                                                                                                                                                                                                                                                                                                                                                                                                                                                                                                                                                                                                                                                                                                                                                                                                                                                                                                                                                                                                                                                                                                                                                                                                                                                                                                                                                                                                                                                                                                                                                                                                                                                                                                                                                                                                                                                                                                                                                                                            |                                | _                                                         |                             |             |              |  |
| Raci            | ng to RED     | \$elling to                                                                                                                                                                                                                                                                                                                                                                                                                                                                                                                                                                                                                                                                                                                                                                                                                                                                                                                                                                                                                                                                                                                                                                                                                                                                                                                                                                                                                                                                                                                                                                                                                                                                                                                                                                                                                                                                                                                                                                                                                                                                                                                    | STAR!Back to Co                | adillac!                                                  |                             |             |              |  |
|                 |               |                                                                                                                                                                                                                                                                                                                                                                                                                                                                                                                                                                                                                                                                                                                                                                                                                                                                                                                                                                                                                                                                                                                                                                                                                                                                                                                                                                                                                                                                                                                                                                                                                                                                                                                                                                                                                                                                                                                                                                                                                                                                                                                                |                                |                                                           |                             |             |              |  |
|                 |               |                                                                                                                                                                                                                                                                                                                                                                                                                                                                                                                                                                                                                                                                                                                                                                                                                                                                                                                                                                                                                                                                                                                                                                                                                                                                                                                                                                                                                                                                                                                                                                                                                                                                                                                                                                                                                                                                                                                                                                                                                                                                                                                                |                                |                                                           |                             |             |              |  |
|                 |               |                                                                                                                                                                                                                                                                                                                                                                                                                                                                                                                                                                                                                                                                                                                                                                                                                                                                                                                                                                                                                                                                                                                                                                                                                                                                                                                                                                                                                                                                                                                                                                                                                                                                                                                                                                                                                                                                                                                                                                                                                                                                                                                                |                                |                                                           |                             |             |              |  |
|                 |               |                                                                                                                                                                                                                                                                                                                                                                                                                                                                                                                                                                                                                                                                                                                                                                                                                                                                                                                                                                                                                                                                                                                                                                                                                                                                                                                                                                                                                                                                                                                                                                                                                                                                                                                                                                                                                                                                                                                                                                                                                                                                                                                                |                                |                                                           |                             |             |              |  |
|                 | dina 📩        | - China - Chin |                                |                                                           |                             |             |              |  |
| WA              |               | Join th                                                                                                                                                                                                                                                                                                                                                                                                                                                                                                                                                                                                                                                                                                                                                                                                                                                                                                                                                                                                                                                                                                                                                                                                                                                                                                                                                                                                                                                                                                                                                                                                                                                                                                                                                                                                                                                                                                                                                                                                                                                                                                                        | e Movem<br>Wall Leaders.       | nent.                                                     |                             |             |              |  |
| tov             |               |                                                                                                                                                                                                                                                                                                                                                                                                                                                                                                                                                                                                                                                                                                                                                                                                                                                                                                                                                                                                                                                                                                                                                                                                                                                                                                                                                                                                                                                                                                                                                                                                                                                                                                                                                                                                                                                                                                                                                                                                                                                                                                                                |                                |                                                           |                             |             |              |  |
|                 |               |                                                                                                                                                                                                                                                                                                                                                                                                                                                                                                                                                                                                                                                                                                                                                                                                                                                                                                                                                                                                                                                                                                                                                                                                                                                                                                                                                                                                                                                                                                                                                                                                                                                                                                                                                                                                                                                                                                                                                                                                                                                                                                                                | e Wall September 1, 2013—Septe | _                                                         |                             |             |              |  |
| My Te           | am Productior | n Goal:                                                                                                                                                                                                                                                                                                                                                                                                                                                                                                                                                                                                                                                                                                                                                                                                                                                                                                                                                                                                                                                                                                                                                                                                                                                                                                                                                                                                                                                                                                                                                                                                                                                                                                                                                                                                                                                                                                                                                                                                                                                                                                                        | 5 or More Personal Team        | n Members                                                 |                             |             |              |  |
| Date            | Production    | –<br>Prod. Needed                                                                                                                                                                                                                                                                                                                                                                                                                                                                                                                                                                                                                                                                                                                                                                                                                                                                                                                                                                                                                                                                                                                                                                                                                                                                                                                                                                                                                                                                                                                                                                                                                                                                                                                                                                                                                                                                                                                                                                                                                                                                                                              | 1.                             |                                                           |                             |             |              |  |
| Date            | Production    |                                                                                                                                                                                                                                                                                                                                                                                                                                                                                                                                                                                                                                                                                                                                                                                                                                                                                                                                                                                                                                                                                                                                                                                                                                                                                                                                                                                                                                                                                                                                                                                                                                                                                                                                                                                                                                                                                                                                                                                                                                                                                                                                | 2.                             |                                                           |                             |             |              |  |
|                 |               |                                                                                                                                                                                                                                                                                                                                                                                                                                                                                                                                                                                                                                                                                                                                                                                                                                                                                                                                                                                                                                                                                                                                                                                                                                                                                                                                                                                                                                                                                                                                                                                                                                                                                                                                                                                                                                                                                                                                                                                                                                                                                                                                | 3.<br>4.                       |                                                           |                             |             |              |  |
|                 |               |                                                                                                                                                                                                                                                                                                                                                                                                                                                                                                                                                                                                                                                                                                                                                                                                                                                                                                                                                                                                                                                                                                                                                                                                                                                                                                                                                                                                                                                                                                                                                                                                                                                                                                                                                                                                                                                                                                                                                                                                                                                                                                                                | 4.<br>5.                       |                                                           |                             |             |              |  |
|                 |               |                                                                                                                                                                                                                                                                                                                                                                                                                                                                                                                                                                                                                                                                                                                                                                                                                                                                                                                                                                                                                                                                                                                                                                                                                                                                                                                                                                                                                                                                                                                                                                                                                                                                                                                                                                                                                                                                                                                                                                                                                                                                                                                                | 6.                             |                                                           |                             |             |              |  |
|                 |               |                                                                                                                                                                                                                                                                                                                                                                                                                                                                                                                                                                                                                                                                                                                                                                                                                                                                                                                                                                                                                                                                                                                                                                                                                                                                                                                                                                                                                                                                                                                                                                                                                                                                                                                                                                                                                                                                                                                                                                                                                                                                                                                                | 7.                             |                                                           |                             |             |              |  |
|                 |               |                                                                                                                                                                                                                                                                                                                                                                                                                                                                                                                                                                                                                                                                                                                                                                                                                                                                                                                                                                                                                                                                                                                                                                                                                                                                                                                                                                                                                                                                                                                                                                                                                                                                                                                                                                                                                                                                                                                                                                                                                                                                                                                                | 8.                             |                                                           |                             |             |              |  |
|                 |               |                                                                                                                                                                                                                                                                                                                                                                                                                                                                                                                                                                                                                                                                                                                                                                                                                                                                                                                                                                                                                                                                                                                                                                                                                                                                                                                                                                                                                                                                                                                                                                                                                                                                                                                                                                                                                                                                                                                                                                                                                                                                                                                                | 9.                             |                                                           |                             |             |              |  |
|                 |               |                                                                                                                                                                                                                                                                                                                                                                                                                                                                                                                                                                                                                                                                                                                                                                                                                                                                                                                                                                                                                                                                                                                                                                                                                                                                                                                                                                                                                                                                                                                                                                                                                                                                                                                                                                                                                                                                                                                                                                                                                                                                                                                                | 10.                            |                                                           |                             |             |              |  |
|                 |               |                                                                                                                                                                                                                                                                                                                                                                                                                                                                                                                                                                                                                                                                                                                                                                                                                                                                                                                                                                                                                                                                                                                                                                                                                                                                                                                                                                                                                                                                                                                                                                                                                                                                                                                                                                                                                                                                                                                                                                                                                                                                                                                                | Personal Seminar Goals         | Beginning of the                                          | Month                       | End of Mor  | th Results   |  |
|                 |               |                                                                                                                                                                                                                                                                                                                                                                                                                                                                                                                                                                                                                                                                                                                                                                                                                                                                                                                                                                                                                                                                                                                                                                                                                                                                                                                                                                                                                                                                                                                                                                                                                                                                                                                                                                                                                                                                                                                                                                                                                                                                                                                                | STAR GOAL:                     | Total July 1:                                             |                             | July 31:    |              |  |
|                 |               |                                                                                                                                                                                                                                                                                                                                                                                                                                                                                                                                                                                                                                                                                                                                                                                                                                                                                                                                                                                                                                                                                                                                                                                                                                                                                                                                                                                                                                                                                                                                                                                                                                                                                                                                                                                                                                                                                                                                                                                                                                                                                                                                | Court of Personal Sharing:     | # Qualified by Ju                                         | uly 1:                      | by July 31: |              |  |
| Mary I          | Kay Customer  | Service:                                                                                                                                                                                                                                                                                                                                                                                                                                                                                                                                                                                                                                                                                                                                                                                                                                                                                                                                                                                                                                                                                                                                                                                                                                                                                                                                                                                                                                                                                                                                                                                                                                                                                                                                                                                                                                                                                                                                                                                                                                                                                                                       | Court of Personal Sales:       | Retail July 1:                                            |                             | July 31:    |              |  |
| 1-800-2         | 272-9333      |                                                                                                                                                                                                                                                                                                                                                                                                                                                                                                                                                                                                                                                                                                                                                                                                                                                                                                                                                                                                                                                                                                                                                                                                                                                                                                                                                                                                                                                                                                                                                                                                                                                                                                                                                                                                                                                                                                                                                                                                                                                                                                                                | Car Production                 | July 1:                                                   | _                           | July 31:    |              |  |