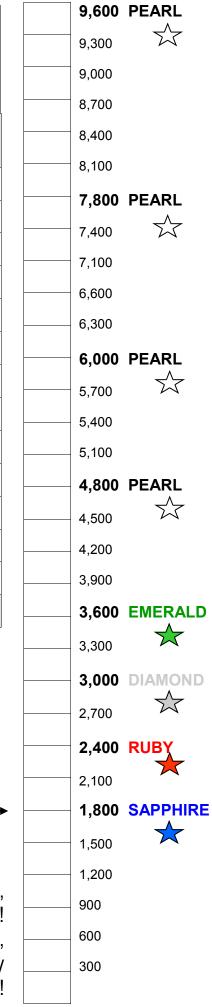

| AUGUST 2014 GOALS |               |                |                                | -                                                         | Personal Retail Sales Goal: |             |              |  |
|-------------------|---------------|----------------|--------------------------------|-----------------------------------------------------------|-----------------------------|-------------|--------------|--|
| and a             | 19-           |                |                                | 'if I can,'<br>and replace<br>, I must.' "<br>ary Kay Ash | Date                        | Sales Total | Sales Needed |  |
|                   | E             |                | belie                          | ve                                                        |                             |             |              |  |
| DAILY             | AFFIRMATIC    | DN:            |                                |                                                           |                             |             |              |  |
| Raci              | ng to RED     | \$elling to    | STAR!Back to Co                | adillac!                                                  |                             |             |              |  |
|                   | <u> </u>      |                |                                |                                                           |                             |             |              |  |
| _<br>             |               |                |                                |                                                           |                             |             |              |  |
|                   |               |                |                                |                                                           |                             |             |              |  |
|                   |               |                |                                |                                                           |                             |             |              |  |
| Rı i              | dina          |                |                                |                                                           |                             |             |              |  |
| WA                |               | Join th        | e Movem<br>Wall Leaders.       | nent.                                                     |                             |             |              |  |
| tov               |               |                |                                |                                                           |                             |             |              |  |
|                   |               |                | e Wall September 1, 2013—Septe |                                                           |                             |             |              |  |
| My Te             | am Productior | n Goal:        | 5 or More Personal Team        | Members                                                   |                             |             |              |  |
| Data              | Production    | - Drod Noodod  | 1.                             |                                                           | _                           |             |              |  |
| Date              |               | Prod. Needed   | 2.                             |                                                           |                             |             |              |  |
|                   |               |                | 4.                             |                                                           |                             |             |              |  |
|                   |               |                | 4.<br>5.                       |                                                           |                             |             |              |  |
|                   |               |                | 6.                             |                                                           |                             |             |              |  |
|                   |               |                | 7.                             |                                                           |                             |             |              |  |
|                   |               |                | 8.                             |                                                           |                             |             |              |  |
|                   |               |                | 9.                             |                                                           |                             |             |              |  |
|                   |               |                | 10.                            |                                                           |                             |             |              |  |
|                   |               |                | Personal Seminar Goals         | Beginning of the I                                        | Month                       | End of Mon  | th Results   |  |
|                   |               |                | STAR GOAL:                     | Total Aug 1:                                              |                             | Aug 31:     |              |  |
|                   |               |                | Court of Personal Sharing:     | # Qualified by Au                                         | ıg 1:                       | by Aug 31:  |              |  |
| -                 | Kay Customer  | Service:       | Court of Personal Sales:       | Retail Aug 1:                                             |                             | Aug 31:     |              |  |
| 1-800-272-9333    |               | Car Production | Aug 1:                         |                                                           | Aug 31:                     |             |              |  |